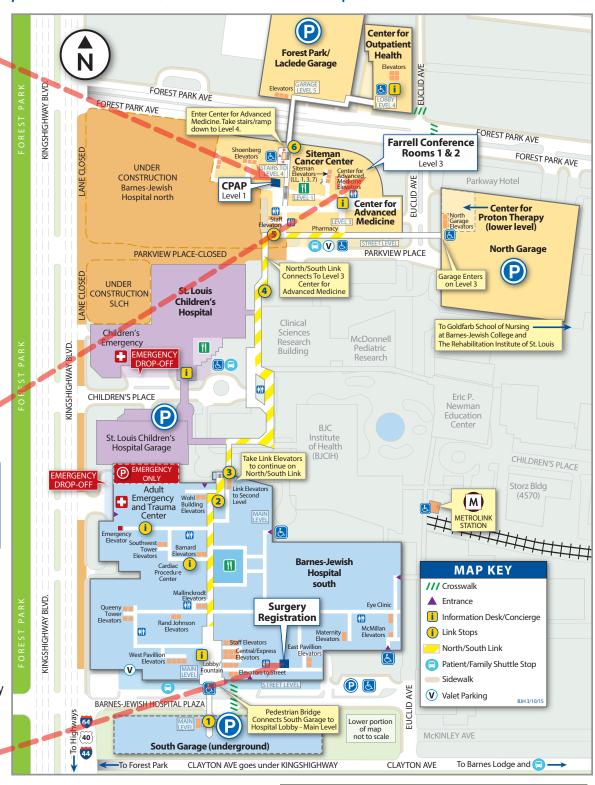

# Center for Preoperative Assessment and Planning & Admitting (CPAP)

# Level 1, Schoenberg Pavilion, north

Take elevators to Level 1 of the Center for Advanced Medicine (CAM) building. Follow signs to CPAP.

Scheduled for:

314-454-8134 or 800-828-3783

#### **Joint Class**

Scheduled for:

#### Level 3, Farrell Conference Room 1 or 2 (sign posted)

Take elevators to Level 3 of the Center for Advanced Medicine. The Farrell Conference Rooms are located behind the information desk and Office of Patient & Family Affairs/Concierge Services.

### Surgery Registration

#### Main Floor, south

Take first hallway right from the lobby fountain. Surgery Center Registration and Check-in is ahead on left.

314-362-1164